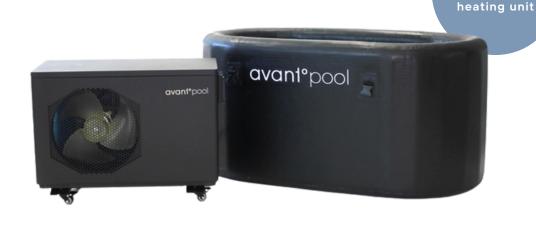

## **Avantopool Kide**

Kide is an inflatable, compact pool designed for professional and home use. Kide pool can be used almost anywhere and it travels easily in a carry bag. The pool fits up to two persons but is most comfortable for single person use.

Kide is made of durable fiberglass reinforced, skin-friendly PVC and is easy to keep clean. Together with the Avantopool heating & cooling unit you can enjoy professional level cold baths or relax in warm water.

To get the most out of your Kide pool, we recommend using it together with Avantopool Cooling & Heating unit and external filtration system.

Dimensions:

External: 132 x 78 x 62 cm

Internal: 112 x 58 x 62 cm