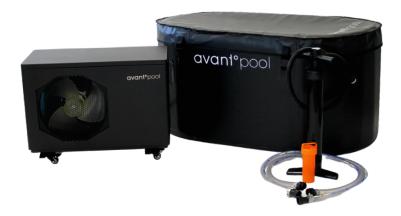

## **Avantopool Kide**

Kide is an inflatable, compact pool designed for professional and home use. Kide pool can be used almost anywhere and it travels easily in a carry bag. The pool fits up to two persons but is most comfortable for single person use.

Kide is made of durable fiberglass reinforced, skin-friendly PVC and is easy to keep clean. Together with the Avantopool heating & cooling unit you can enjoy professional level cold baths or relax in warm water.

To get the most out of your Kide pool, we recommend using it together with Avantopool Cooling & Heating unit and external filtration system.

Dimensions:

External: 132 x 78 x 62 cm

Internal: 112 x 58 x 62 cm